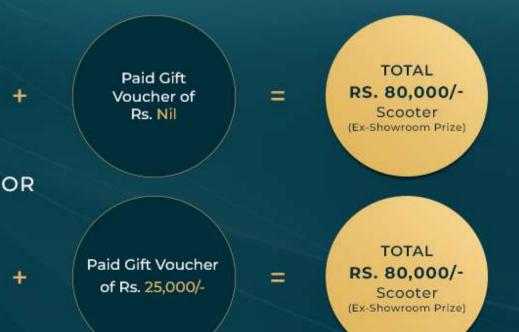

# **CLAIM FREE SCOOTER FROM IBJA**

**CONFIRM GIFT** 

**NO LUCKY DRAW** 

#### ONLY THREE STEP TO GET SCOOTER GIFT FROM IBJA

STEP 1. B2B Buyer to ask IBJA Gift voucher from Jewellery Manufacturers & Wholesalers.

STEP 2. B2B Buyer to collect IBJA Gift voucher as under and get Scooter Gift from IBJA

Voucher of

Rs. 6,000/-

Collect Coupon

(Maximum)

Promotional Gift

Voucher of

Rs. 74,000/-

STEP 3. Deposit your IBJA Gift voucher as above to IBJA and you get your Scooter Gift from IBJA