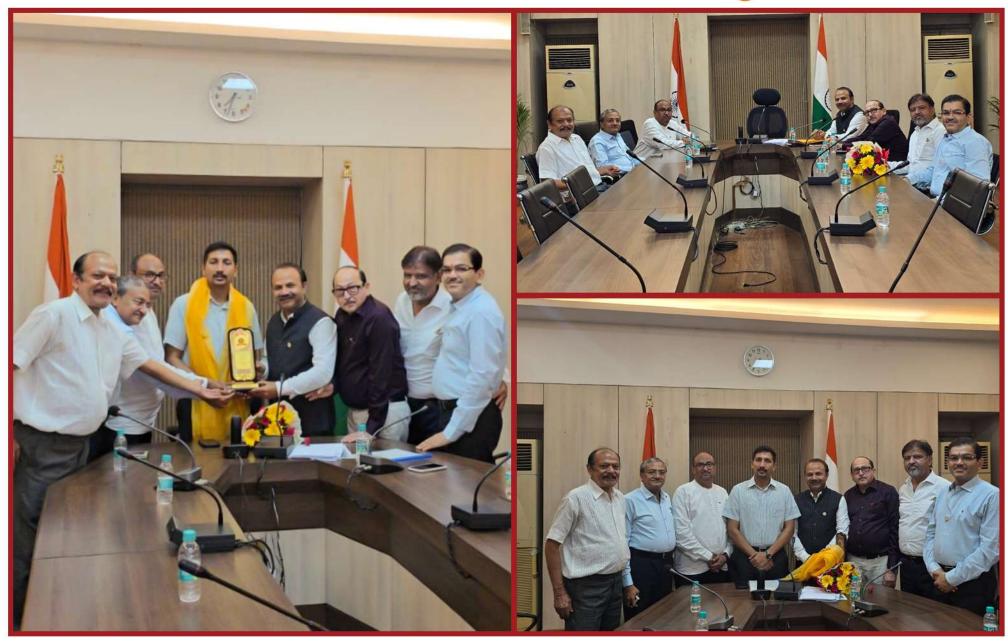

### इब्जा उत्तर प्रदेश प्रतिनिधिमंडल की लखनऊ DM विशाख जी से अहम बैठक, ज्वैलर्स हितों पर हुई चर्चा

कल लखनऊ में इब्जा (IBJA) नॉर्थ इंडिया हेड श्री अनुराग रस्तोगी और उनकी टीम ने लखनऊ के डिस्ट्रिक्ट मजिस्ट्रेट श्री विशाख जी (IAS) से शिष्टाचार मुलाकात की। इस दौरान उत्तर प्रदेश में ज्वैलर्स समुदाय से जुड़े कई अहम मुद्दों पर विस्तार से चर्चा हुई। मुख्य रूप से बैठक में शस्त्र लाइसेंस में ज्वैलर्स को प्राथमिकता देने, सभी प्रमुख सराफा बाजारों में AI-सक्षम सुरक्षा कैमरों की स्थापना, और साहूकारी लाइसेंस प्रक्रिया में आने वाली चुनौतियों जैसे विषय शामिल रहे।

इब्जा मैनेजमेंट कमेटी उत्तर प्रदेश ने भरोसा जताया कि इन चर्चाओं से ज्वैलर्स समुदाय के हितों की रक्षा और व्यापारिक गतिविधियों की सुरक्षा में उल्लेखनीय प्रगति होगी। DM श्री विशाख जी ने भी सकारात्मक रुख दिखाते हुए सभी बिंदुओं पर गंभीरता से विचार का आश्वासन दिया।

# इब्जा उत्तर प्रदेश प्रतिनिधिमंडल की लखनऊ DM विशाख जी से अहम बैठक, ज्वैलर्स हितों पर हुई चर्चा

कल लखनऊ में इब्जा (IBJA) नॉर्थ इंडिया हेड श्री अनुराग रस्तोगी और उनकी टीम ने लखनऊ के डिस्ट्रिक्ट मजिस्ट्रेट श्री विशाख जी (IAS) से शिष्टाचार मुलाकात की। इस दौरान उत्तर प्रदेश में ज्वैलर्स समुदाय से जुड़े कई अहम मुद्दों पर विस्तार से चर्चा हुई। मुख्य रूप से बैठक में शस्त्र लाइसेंस में ज्वैलर्स को प्राथमिकता देने, सभी प्रमुख सराफा बाजारों में AI-सक्षम सुरक्षा कैमरों की स्थापना, और साहूकारी लाइसेंस प्रक्रिया में आने वाली चुनौतियों जैसे विषय शामिल रहे।