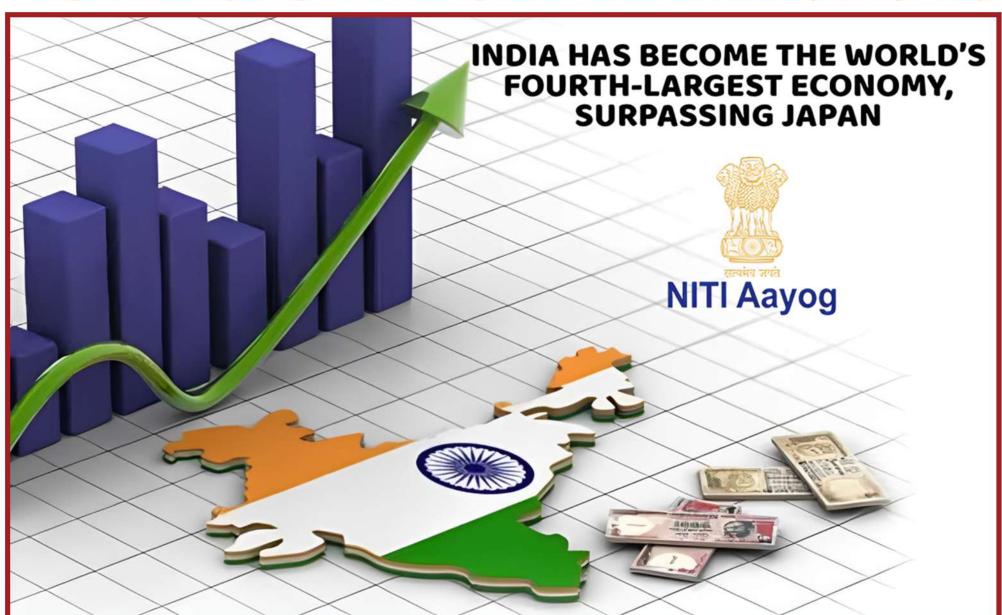

# India surpasses Japan to become 4<sup>th</sup> largest economy at \$4 tn; may soon surpass Germany to reach no.3

Rising incomes, burgeoning middle class expected to fuel domestic consumption of jewellery

India has surpassed Japan to become the world's fourth-largest economy, according to NITI Aayog CEO BVR Subrahmanyam, referencing IMF data. India is now a USD 4 trillion economy, trailing only the US, China, and Germany. India may soon surpass Germany and become the third-largest economy in the world in another 2, 2.5 to 3 years according to Subrahmanyam.

This is good news for Indian GJ sector: Rising incomes, a burgeoning middle class, and a youthful population are expected to fuel domestic consumption of gold, diamonds, and other jewellery, especially for weddings and festivals - sectors that already account for a significant share of demand. As India's economic status improves, jewellery will continue to be seen as both a status symbol and a form of financial security, further boosting local sales.

Following companies are given verified tag

www.ibjaverified.com

\*BVR Subrahmanyam CEO - NITI Ayogstated "India may soon surpass Germany and become the third-largest economy in the world. It's only the United States, China, and Germany which are larger, and if we stick to, you know, what is being planned, what is being thought through, it's a matter of another 2, 2.5 to 3 years; we would become the third largest economy."