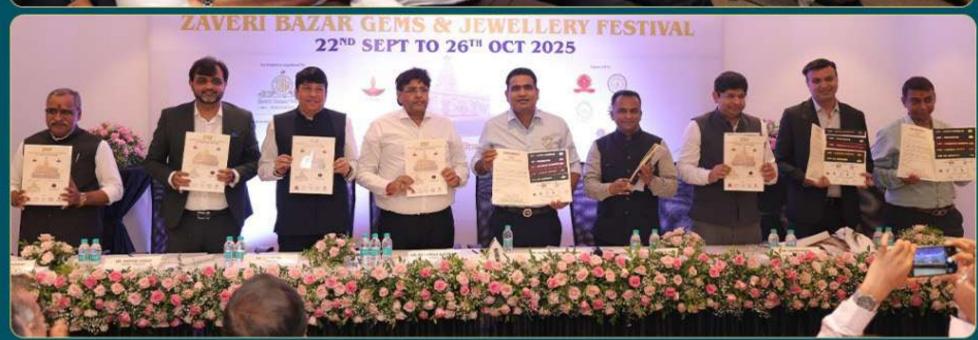

#### **ZAVERI BAZAR GEMS & JEWELLERY FESTIVAL**

At Jewel Trendz Club (20th May 2025)